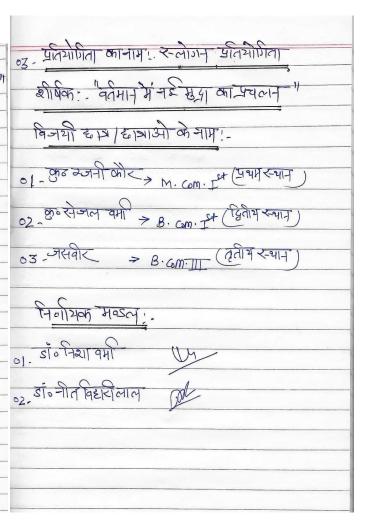

| Dept. of Physical Education  CHESS COMPETITION | राजकी                            | य महाविद्यालय,<br>सत्र- 202 | स्स प्रतियोगित<br><sub>बिलासपुर</sub> (रामपुर)<br>, 2024 : |                 |
|------------------------------------------------|----------------------------------|-----------------------------|------------------------------------------------------------|-----------------|
| Winhers (Boys)                                 | पर्द्धा का नाम <u>CHESS</u> CAM' | PETITION.                   | महिला/पुरुष 🔽 🗚                                            | 0:1/3/20        |
| O Bahan Ahmed - In place (BSC-II)              | ं प्रतियोगी का नाम               | कक्षा                       | पिता का नाम                                                | ट्रायल<br>1 2 3 |
| 6) Just                                        | अजययाद्व - ▶                     | B-Com I                     | भी मन्हें यादव                                             | 111             |
|                                                | संदीप यादव -                     | B. ComI                     | भी चन्द्रपाल यादव                                          |                 |
| (B. COMI)                                      | वहार अहमपः                       | B.Se II                     | श्री शेरमी                                                 |                 |
| Handik. The place (B. Com I)                   | राजू यादव                        | B·A TT                      | भी नत्यु सिंह                                              |                 |
|                                                | आ हा श कुमार<br>धर्मन्द्र कमार   | BScI                        | श्री मुनेश बाबू<br>श्री रामिक्सीर                          |                 |
| Winners (Ginls)                                | राजीव कमार -                     | B.AI<br>B.SeI               | श्री शंकरताल                                               |                 |
|                                                | र्मिजीव क्रमार                   | B.AI                        | जी सुग्गा                                                  |                 |
| 1 Hambreet - Ist place (MA-I)                  | हार्दिक सिद्यानिया -             | B.S.I                       | श्री प्रमपात सिंह                                          |                 |
| ( Nitu - IN Hace (MA-I)                        | त्यार कुमार -                    | R-Sc I                      | औ। छन्न पाल सिंह<br>भी जय सिंह                             |                 |
| Valshall.                                      | राह्न रिनंह -                    | BSc II                      | श्री जय सिंह                                               |                 |
| (BSC-I)                                        | मूनी ज                           | BScI                        | अर्ग अमल                                                   |                 |
| Thate. (BSC-I)                                 | शैर्व चन्द्रा                    | B-Se I                      | श्री रामसवतार                                              |                 |
|                                                | , लो कैन्द्र उभार -              | B-A II                      | औ यादराम                                                   |                 |
| SPEECH COMPETITION .                           | न्दैन्द्र कुमार                  | B.A.I                       | भी शिवचरन लाल<br>भी राजपान                                 |                 |
|                                                | वीखर कुमार                       | B.AI                        | 311 41019101                                               |                 |
| Minnens                                        |                                  |                             |                                                            | -               |
| Handneet - Inflace (NA-I)                      |                                  |                             |                                                            |                 |
| Jushon kuman - I'd place (BSCI)                | ,                                |                             |                                                            |                 |
| Trapport - Trapport (P. 25-7)                  |                                  |                             |                                                            | -               |
| O Vaishali shanna - III Hace. (MAI)            | 2                                |                             | -                                                          | -+-+-           |
| manua - Mr. page . (Mr. 1)                     | 3 .                              |                             |                                                            | +++             |
|                                                | 5                                |                             |                                                            |                 |
| 1.1                                            | <u>रेणाम :</u>                   |                             | व हुए बिला                                                 | यिक मंडल        |
| Lan                                            | प्रथम :                          |                             | 2                                                          |                 |
|                                                | द्वितीय :<br>वितीय :             |                             | 3                                                          |                 |