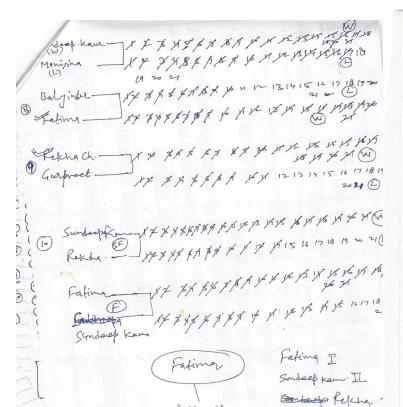

| Dept. of Physical Education  CHESS COMPETITION | राजकी                            | य महाविद्यालय,<br>सत्र- 202 | स्स प्रतियोगित<br><sub>बिलासपुर</sub> (रामपुर)<br>, 2024 : |                 |
|------------------------------------------------|----------------------------------|-----------------------------|------------------------------------------------------------|-----------------|
| Winhers (Boys)                                 | पर्द्धा का नाम <u>CHESS</u> CAM' | PETITION.                   | महिला/पुरुष 🔽 🗚                                            | 0:1/3/20        |
| O Bahan Ahmed - In place (BSC-II)              | ं प्रतियोगी का नाम               | कक्षा                       | पिता का नाम                                                | ट्रायल<br>1 2 3 |
| 6) Just                                        | अजययाद्व - ▶                     | B-Com I                     | भी मन्हें यादव                                             | 111             |
|                                                | संदीप यादव -                     | B. ComI                     | भी चन्द्रपाल यादव                                          |                 |
| (B. COMI)                                      | वहार अहमपः                       | B.Se II                     | श्री शेरमी                                                 |                 |
| Handik. The place (B. Com I)                   | राजू यादव                        | B·A TT                      | भी नत्यु सिंह                                              |                 |
|                                                | आ हा श कुमार<br>धर्मन्द्र कमार   | BScI                        | श्री मुनेश बाबू<br>श्री रामिक्सीर                          |                 |
| Winners (Ginls)                                | राजीव कमार -                     | B.AI<br>B.SeI               | श्री शंकरताल                                               |                 |
|                                                | र्मिजीव क्रमार                   | B.AI                        | जी सुग्गा                                                  |                 |
| 1 Hambreet - Ist place (MA-I)                  | हार्दिक सिद्यानिया -             | B.S.I                       | श्री प्रमपात सिंह                                          |                 |
| ( Nitu - IN Hace (MA-I)                        | त्यार कुमार -                    | R-Sc I                      | औ। छन्न पाल सिंह<br>भी जय सिंह                             |                 |
| Valshall.                                      | राह्न रिनंह -                    | BSc II                      | श्री जय सिंह                                               |                 |
| (BSC-I)                                        | मूनी ज                           | BScI                        | अर्ग अमल                                                   |                 |
| Thate. (BSC-I)                                 | शैर्व चन्द्रा                    | B-Se I                      | श्री रामसवतार                                              |                 |
|                                                | , लो कैन्द्र उभार -              | B-A II                      | औ यादराम                                                   |                 |
| SPEECH COMPETITION .                           | न्दैन्द्र कुमार                  | B.A.I                       | भी शिवचरन लाल<br>भी राजपान                                 |                 |
|                                                | वीखर कुमार                       | B.AI                        | 311 41019101                                               |                 |
| Minnens                                        |                                  |                             |                                                            | -               |
| Handneet - Inflace (NA-I)                      |                                  |                             |                                                            |                 |
| Jushon kuman - I'd place (BSCI)                | ,                                |                             |                                                            |                 |
| Trapport - Trapport (P. 25-7)                  |                                  |                             |                                                            | -               |
| O Vaishali shanna - III Hace. (MAI)            | 2                                |                             | -                                                          | -+-+-           |
| manua - Mr. page . (Mr. 1)                     | 3 .                              |                             |                                                            | +++             |
|                                                | 5                                |                             |                                                            |                 |
| 1.1                                            | <u>रेणाम :</u>                   |                             | व हुए बिला                                                 | यिक मंडल        |
| Lan                                            | प्रथम :                          |                             | 2                                                          |                 |
|                                                | द्वितीय :<br>वितीय :             |                             | 3                                                          |                 |