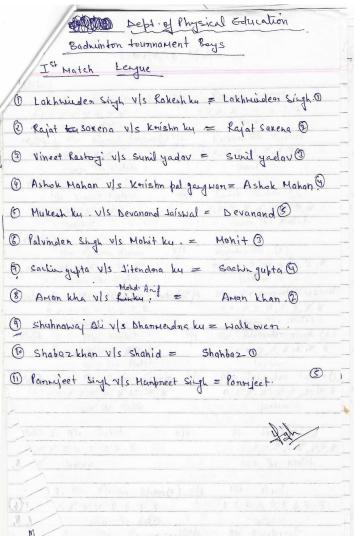

| Dept. of Physical Education  CHESS COMPETITION | राजकी                            | य महाविद्यालय,<br>सत्र- 202 | स्स प्रतियोगित<br><sub>बिलासपुर</sub> (रामपुर)<br>, 2024 : |                 |
|------------------------------------------------|----------------------------------|-----------------------------|------------------------------------------------------------|-----------------|
| Winhers (Boys)                                 | पर्द्धा का नाम <u>CHESS</u> CAM' | PETITION.                   | महिला/पुरुष 🔽 🗚                                            | 0:1/3/20        |
| O Bahan Ahmed - In place (BSC-II)              | ं प्रतियोगी का नाम               | कक्षा                       | पिता का नाम                                                | ट्रायल<br>1 2 3 |
| 6) Just                                        | अजययाद्व - ▶                     | B-Com I                     | भी मन्हें यादव                                             | 111             |
|                                                | संदीप यादव -                     | B. ComI                     | भी चन्द्रपाल यादव                                          |                 |
| (B. COMI)                                      | वहार अहमपः                       | B.Se II                     | श्री शेरमी                                                 |                 |
| Handik. The place (B. Com I)                   | राजू यादव                        | B·A TT                      | भी नत्यु सिंह                                              |                 |
|                                                | आ हा श कुमार<br>धर्मन्द्र कमार   | BScI                        | श्री मुनेश बाबू<br>श्री रामिक्सीर                          |                 |
| Winners (Ginls)                                | राजीव कमार -                     | B.AI<br>B.SeI               | श्री शंकरताल                                               |                 |
|                                                | र्मिजीव क्रमार                   | B.AI                        | जी सुग्गा                                                  |                 |
| 1 Hambreet - Ist place (MA-I)                  | हार्दिक सिद्यानिया -             | B.S.I                       | श्री प्रमपात सिंह                                          |                 |
| ( Nitu - IN Hace (MA-I)                        | त्यार कुमार -                    | R-Sc I                      | औ। छन्न पाल सिंह<br>भी जय सिंह                             |                 |
| Valshall.                                      | राह्न रिनंह -                    | BSc II                      | श्री जय सिंह                                               |                 |
| (BSC-I)                                        | मूनी ज                           | BScI                        | अर्ग अमल                                                   |                 |
| Thate. (BSC-I)                                 | शैर्व चन्द्रा                    | B-Se I                      | श्री रामसवतार                                              |                 |
|                                                | , लो कैन्द्र उभार -              | B-A II                      | औ यादराम                                                   |                 |
| SPEECH COMPETITION .                           | न्दैन्द्र कुमार                  | B.A.I                       | भी शिवचरन लाल<br>भी राजपान                                 |                 |
|                                                | वीखर कुमार                       | B.AI                        | 311 41019101                                               |                 |
| Minnens                                        |                                  |                             |                                                            | -               |
| Handneet - Inflace (NA-I)                      |                                  |                             |                                                            |                 |
| Jushon kuman - I'd place (BSCI)                | ,                                |                             |                                                            |                 |
| Trapport - Trapport (P. 25-7)                  |                                  |                             |                                                            | -               |
| O Vaishali shanna - III Hace. (MAI)            | 2                                |                             | -                                                          | -+-+-           |
| manua - Mr. page . (Mr. 1)                     | 3 .                              |                             |                                                            | +++             |
|                                                | 5                                |                             |                                                            |                 |
| 1.1                                            | <u>रेणाम :</u>                   |                             | व हुए बिला                                                 | यिक मंडल        |
| Lan                                            | प्रथम :                          |                             | 2                                                          |                 |
|                                                | द्वितीय :<br>वितीय :             |                             | 3                                                          |                 |