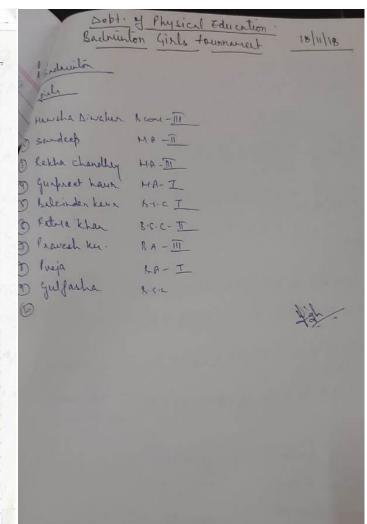

| Dept. of Physical Education  CHESS COMPETITION | राजकी                            | य महाविद्यालय,<br>सत्र- 202 | स्स प्रतियोगित<br><sub>बिलासपुर</sub> (रामपुर)<br>, 2024 : |                 |
|------------------------------------------------|----------------------------------|-----------------------------|------------------------------------------------------------|-----------------|
| Winhers (Boys)                                 | पर्द्धा का नाम <u>CHESS</u> CAM' | PETITION.                   | महिला/पुरुष 🔽 🗚                                            | 0:1/3/20        |
| O Bahan Ahmed - In place (BSC-II)              | ं प्रतियोगी का नाम               | कक्षा                       | पिता का नाम                                                | ट्रायल<br>1 2 3 |
| 6) Just                                        | अजययाद्व - ▶                     | B-Com I                     | भी मन्हें यादव                                             | 111             |
|                                                | संदीप यादव -                     | B. ComI                     | भी चन्द्रपाल यादव                                          |                 |
| (B. COMI)                                      | वहार अहमपः                       | B.Se II                     | श्री शेरमी                                                 |                 |
| Handik. The place (B. Com I)                   | राजू यादव                        | B·A TT                      | भी नत्यु सिंह                                              |                 |
|                                                | आ हा श कुमार<br>धर्मन्द्र कमार   | BScI                        | श्री मुनेश बाबू<br>श्री रामिक्सीर                          |                 |
| Winners (Ginls)                                | राजीव कमार -                     | B.AI<br>B.SeI               | श्री शंकरताल                                               |                 |
|                                                | र्मिजीव क्रमार                   | B.AI                        | जी सुग्गा                                                  |                 |
| 1 Hambreet - Ist place (MA-I)                  | हार्दिक सिद्यानिया -             | B.S.I                       | श्री प्रमपात सिंह                                          |                 |
| ( Nitu - IN Hace (MA-I)                        | त्यार कुमार -                    | R-Sc I                      | औ। छन्न पाल सिंह<br>भी जय सिंह                             |                 |
| Valshall.                                      | राह्न रिनंह -                    | BSc II                      | श्री जय सिंह                                               |                 |
| (BSC-I)                                        | मूनी ज                           | BScI                        | अर्ग अमल                                                   |                 |
| Thate. (BSC-I)                                 | शैर्व चन्द्रा                    | B-Se I                      | श्री रामसवतार                                              |                 |
|                                                | , लो कैन्द्र उभार -              | B-A II                      | औ यादराम                                                   |                 |
| SPEECH COMPETITION .                           | न्दैन्द्र कुमार                  | B.A.I                       | भी शिवचरन लाल<br>भी राजपान                                 |                 |
|                                                | वीखर कुमार                       | B.AI                        | 311 41019101                                               |                 |
| Minnens                                        |                                  |                             |                                                            | -               |
| Handneet - Inflace (NA-I)                      |                                  |                             |                                                            |                 |
| Jushon kuman - I'd place (BSCI)                | ,                                |                             |                                                            |                 |
| Trapport - Trapport (P. 25-7)                  |                                  |                             |                                                            | -               |
| O Vaishali shanna - III Hace. (MAI)            | 2                                |                             | -                                                          | -+-+-           |
| manua - Mr. page . (Mr. 1)                     | 3 .                              |                             |                                                            | +++             |
|                                                | 5                                |                             |                                                            |                 |
| 1.1                                            | <u>रेणाम :</u>                   |                             | व हुए बिला                                                 | यिक मंडल        |
| Lan                                            | प्रथम :                          |                             | 2                                                          |                 |
|                                                | द्वितीय :<br>वितीय :             |                             | 3                                                          |                 |